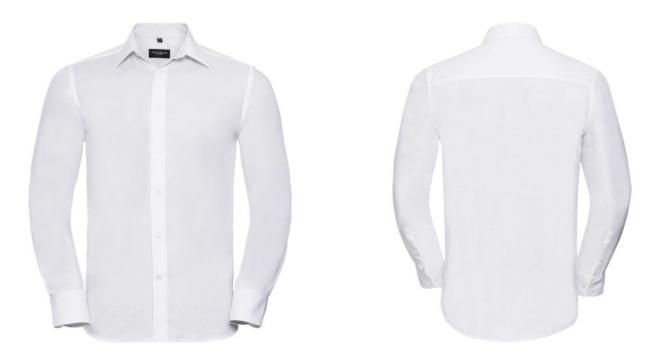

## RUSSELL MEN'S ECARE TAIL OXFORD LONG SLEEVE SHIRT

### Specification

RUSSELL Men's Long Sleeve Shirt EASY CARE OXFORD.Ideal choice for corporate wear because everyone looks good.Classical collar with or without buttons, two buttons on cuff.70% Cotton / 30% Oxford polyester, 130/135 g / m2.Wash at 40 degrees.EASY CARE - dries quickly, easy to iron